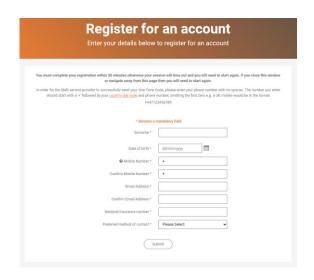

### 1. Step One

Go to <a href="https://www.1988onlinebenefits.co.uk/">https://www.1988onlinebenefits.co.uk/</a> and click on **Register.** 

## 2. Step Two

Enter the following personal information:

- Surname
- Date of Birth
- National Insurance Number
- Mobile Telephone number (if you do not have a mobile phone number, you can enter a landline number instead)
- Personal Email address

## 3. Step Three

You'll be asked to choose a username and password. Your username must be at least 8 characters, and can include upper- and lower-case letters, numbers, or symbols. Your password must be at least 9 characters, include both upper- and lower-case letters, at least one number and one special character or symbol. Once added, click 'Submit'.